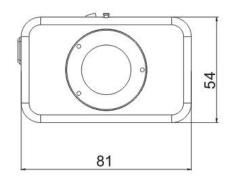

### DIMENSIONS (Unit : mm)

#### SPECIFICATIONS

| Model      | Model No.               | IT-9925G-HD-2MP                                                                                                                                                                                           |
|------------|-------------------------|-----------------------------------------------------------------------------------------------------------------------------------------------------------------------------------------------------------|
|            | Туре                    | 2 Megapixel HD Network Ultra Starlight Box Camera                                                                                                                                                         |
| Camera     | Sensor                  | 1 / 1.8" Sony Progress Scan CMOS                                                                                                                                                                          |
|            | Min. Illumination       | Color 0.001Lux@F1.2; B/W 0.0001Lux@F1.2                                                                                                                                                                   |
|            | Electronic Shutter      | 1/25~1/10000                                                                                                                                                                                              |
|            | Lens Interface          | C/CS                                                                                                                                                                                                      |
|            | DNR                     | 3D DNR                                                                                                                                                                                                    |
|            | S/N Ratio               | ≥52db                                                                                                                                                                                                     |
|            | Aperture Type           | DC Drive, Support Auto/ Manual/ Fixed Lens                                                                                                                                                                |
|            | WDR Range               | ≥120db                                                                                                                                                                                                    |
|            | BLC                     | Support                                                                                                                                                                                                   |
| Image      | Video Compression       | H.265/H.264 /MJPEG, Frame Rate Adjustable                                                                                                                                                                 |
|            | Code Stream             | VBR/ CBR/ LBR                                                                                                                                                                                             |
|            | Frame Rate              | 1920*1080, 1-25(30) FPS; 1280*720, 1-25(30) FPS;                                                                                                                                                          |
|            | Image Setting           | Adjustable Image Format, Standard, Code Rate, Brightness, Contrast, Saturation,<br>Sharpness, White Balance, Image Flip and Mirror (Passage Mode) 4A Auto Control, OSD<br>Information Overlay; Image Flip |
|            | Intelligent Features    | Intelligent Code Stream, Video Mask, Out-of-focus Detection, Intelligent Switch Control                                                                                                                   |
|            | Protocol                | IPv4, TCP/IP, UDP, HTTP, DHCP, RTP/RTCP/RTSP, FTP, UPnP, DDNS, NTP, IGMP, ICMP                                                                                                                            |
|            | Compatible              | Support ONVIF                                                                                                                                                                                             |
| Interfaces | Audio Interface         | 3.5mm Microphone/ Line in, External Active Microphone or Line Input                                                                                                                                       |
|            | Communication Interface | 1* RJ45 10Base-T/100Base-TX                                                                                                                                                                               |
|            | Alarm I/O               | 1CH Input, 1CH Output                                                                                                                                                                                     |
|            | Audio I/O               | Support                                                                                                                                                                                                   |
|            | TF Card                 | Support                                                                                                                                                                                                   |
|            | HDMI                    | Support                                                                                                                                                                                                   |
|            | RS485                   | Support                                                                                                                                                                                                   |
|            | BNC                     | Support                                                                                                                                                                                                   |
|            | Mobile Surveillance     | Support                                                                                                                                                                                                   |
| General    | Working Conditions      | -20°C~ 60°C, 20-80% RH (non-condensing)                                                                                                                                                                   |
|            | Power Supply            | POE /DC12V /AC24V ±10%                                                                                                                                                                                    |
|            | Dimensions (mm)         | 152 (L)x81(W)x54(H)mm(Without Lens)                                                                                                                                                                       |
|            | Weight (with Package)   | 820g                                                                                                                                                                                                      |