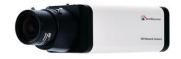

#### 2.0 Megapixel HD Network Ultra Starlight Box Camera

#### FEATURES

- H.265/H.264/M-JPEG, Support Multiple Code Stream
- Built-in Auto Double Filter Switching Mechanism, True Day/Night
- Support WDR, 3D-MCTF DNR and the ROI Compression Interested Area
- Support Corridor Mode, Adapt to the Special Area Show in Long and Narrow Corridor
- The Power Interface using Error Prevention Design, Avoid Mistaken Insertion or Reverse Damage to the Camera Circuit.
- Support ONVIF, HDMI Output, DC12V/AC24V/POE