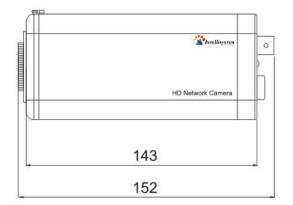

### DIMENSIONS (Unit : mm)

#### SPECIFICATIONS

| Model      | Model No.               | IT-9925G-HD-2MP                                                                                                                                                                                           |
|------------|-------------------------|-----------------------------------------------------------------------------------------------------------------------------------------------------------------------------------------------------------|
|            | Туре                    | 2 Megapixel HD Network Ultra Starlight Box Camera                                                                                                                                                         |
| Camera     | Sensor                  | 1 / 1.8" Sony Progress Scan CMOS                                                                                                                                                                          |
|            | Min. Illumination       | Color 0.001Lux@F1.2; B/W 0.0001Lux@F1.2                                                                                                                                                                   |
|            | Electronic Shutter      | 1/25~1/10000                                                                                                                                                                                              |
|            | Lens Interface          | C/CS                                                                                                                                                                                                      |
|            | DNR                     | 3D DNR                                                                                                                                                                                                    |
|            | S/N Ratio               | ≥52db                                                                                                                                                                                                     |
|            | Aperture Type           | DC Drive, Support Auto/ Manual/ Fixed Lens                                                                                                                                                                |
|            | WDR Range               | ≥120db                                                                                                                                                                                                    |
|            | BLC                     | Support                                                                                                                                                                                                   |
| Image      | Video Compression       | H.265/H.264 /MJPEG, Frame Rate Adjustable                                                                                                                                                                 |
|            | Code Stream             | VBR/ CBR/ LBR                                                                                                                                                                                             |
|            | Frame Rate              | 1920*1080, 1-25(30) FPS; 1280*720, 1-25(30) FPS;                                                                                                                                                          |
|            | Image Setting           | Adjustable Image Format, Standard, Code Rate, Brightness, Contrast, Saturation,<br>Sharpness, White Balance, Image Flip and Mirror (Passage Mode) 4A Auto Control, OSD<br>Information Overlay; Image Flip |
|            | Intelligent Features    | Intelligent Code Stream, Video Mask, Out-of-focus Detection, Intelligent Switch Control                                                                                                                   |
|            | Protocol                | IPv4, TCP/IP, UDP, HTTP, DHCP, RTP/RTCP/RTSP, FTP, UPnP, DDNS, NTP, IGMP, ICMP                                                                                                                            |
|            | Compatible              | Support ONVIF                                                                                                                                                                                             |
| Interfaces | Audio Interface         | 3.5mm Microphone/ Line in, External Active Microphone or Line Input                                                                                                                                       |
|            | Communication Interface | 1* RJ45 10Base-T/100Base-TX                                                                                                                                                                               |
|            | Alarm I/O               | 1CH Input, 1CH Output                                                                                                                                                                                     |
|            | Audio I/O               | Support                                                                                                                                                                                                   |
|            | TF Card                 | Support                                                                                                                                                                                                   |
|            | HDMI                    | Support                                                                                                                                                                                                   |
|            | RS485                   | Support                                                                                                                                                                                                   |
|            | BNC                     | Support                                                                                                                                                                                                   |
|            | Mobile Surveillance     | Support                                                                                                                                                                                                   |
| General    | Working Conditions      | -20°C~ 60°C, 20-80% RH (non-condensing)                                                                                                                                                                   |
|            | Power Supply            | POE /DC12V /AC24V ±10%                                                                                                                                                                                    |
|            | Dimensions (mm)         | 152 (L)x81(W)x54(H)mm(Without Lens)                                                                                                                                                                       |
|            | Weight (with Package)   | 820g                                                                                                                                                                                                      |