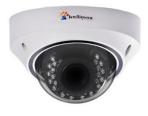

## IT-9655MIG-HD-2MP IT-9655AIG-HD-2MP

## 2.0 Megapixel HD Network Starlight IR Vandal Proof Outdoor Dome Camera

## FEATURES

- Starlight Low Illumination
- H.265/H.264/M-JPEG, Support Multiple Code Stream
- HDTV, 1080P Full Real-Time Transmission
- Support ONVIF, Built-in Auto Double Filter Switching Mechanism, True Day/Night
- Support 3D DNR, Mobile Surveillance, IR 30M, Vandal-Proof IK10 & IP66 (Anti-Reflection, Scratch-Proof)
- Support WDR, DC12V/AC24V/POE