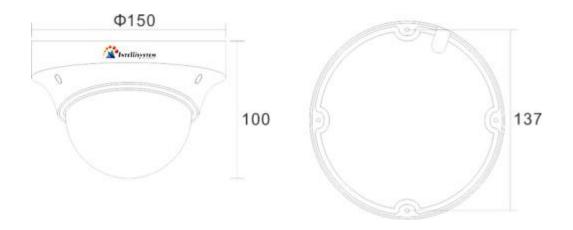

For Financial, Prison, Supermarket, Telecom, Government, School, Airport, Factory, Hotel and Other Indoor /Outdoor Places.

DIMENSIONS (Unit : mm)

## SPECIFICATIONS

| Model                  | Model No.             |             | IT-9655MIG-HD-2MP                                                                       | IT-9655AIG-HD-2MP                |
|------------------------|-----------------------|-------------|-----------------------------------------------------------------------------------------|----------------------------------|
|                        | Туре                  |             | 2 Megapixel HD Network Starlight IR Vandal Proof Outdoor Dome Camera                    |                                  |
| Camera                 | Sensor                |             | 1/2.8" Progress Scan CMOS                                                               |                                  |
|                        | <b>D</b> 1.11         | Main Stream | 1920*1080, 1-25(30) FPS; 1280*720, 1-25(30) FPS;                                        |                                  |
|                        | Resolution            | Sub Stream  | 704*576, 1-25(30) FPS; 640*480, 1-25(30) FPS                                            |                                  |
|                        | Min. Illumination     |             | Color 0.005Lux@F1.2; B/W 0Lux@F1.2 (IR ON)                                              |                                  |
|                        | IR Distance           |             | IR 30M, 24pcs IR LED                                                                    |                                  |
|                        | S/N Ratio             |             | ≥52db                                                                                   |                                  |
|                        | WDR                   |             | ≥120db                                                                                  |                                  |
|                        | Electronic Shutter    |             | 1~ 1/10000 sec.                                                                         |                                  |
|                        | Lens                  |             | 2.8-12mm Manual Zoom Lens                                                               | 2.8-12mm 3MP Motorized Focus Len |
|                        | Day & Night           |             | IR Cut Optical Filter                                                                   |                                  |
| Audio/Video<br>Setting | Video Compression     |             | H.265/ H.264/ M-JPEG, Support Multiple Code Stream                                      |                                  |
|                        | Code Stream           |             | 32Kbps-16Mbps, Support CBR/VBR                                                          |                                  |
|                        | Video Adjustment      |             | Brightness/ Contrast / Chroma/ Saturation/ Sharpness / GAMMA                            |                                  |
|                        | Intelligent Features  |             | Intelligent Code Stream, Video Mask, Out-of-focus Detection, Intelligent Switch Control |                                  |
|                        | Image Flip            |             | Horizontal, Vertical, Horizontal & Vertical                                             |                                  |
|                        | Motion Detection      |             | Support                                                                                 |                                  |
|                        | Privacy Mask          |             | Support                                                                                 |                                  |
|                        | 3D DNR                |             | High/Medium/Low                                                                         |                                  |
|                        | OSD Setting           |             | Support Channel Name, Date Time, Code Stream Overlay                                    |                                  |
| Network                | Interface             |             | 10/100 M Ethernet (RJ-45)                                                               |                                  |
|                        | Protocol              |             | TCP/IP, UDP, RTP, RTSP, RTCP, HTTP, DNS, DDNS, DHCP, FTP, NTP, PPPOE, SMTP, UPNP        |                                  |
|                        | ONVIF                 |             | Onvif 2.4                                                                               |                                  |
|                        | Access Control        |             | Administer and Common User                                                              |                                  |
|                        | Web Browser           |             | IE 6.0 and Above                                                                        |                                  |
|                        | Max. User Number      |             | ≤10                                                                                     |                                  |
| General                | CVBS/BNC              |             | Support                                                                                 |                                  |
|                        | Audio I/O             |             | Support                                                                                 |                                  |
|                        | Alarm I/O             |             | Support                                                                                 |                                  |
|                        | RS485                 |             | Support                                                                                 |                                  |
|                        | TF Card               |             | Support                                                                                 |                                  |
|                        | Mobile Surveillance   |             | Support                                                                                 |                                  |
|                        | IP Grade              |             | IP 66                                                                                   |                                  |
|                        | IK Grade              |             | IK 10                                                                                   |                                  |
|                        | Working Conditions    |             | -20°C ~ 60°C; 10% to 90%, (Non-Condensing)                                              |                                  |
|                        | Power Supply          |             | POE /DC12V /AC24V ±10%                                                                  |                                  |
|                        | Dimensions (mm)       |             | 150(Φ)x100(H)mm                                                                         |                                  |
|                        | Weight (with package) |             | 980g                                                                                    |                                  |