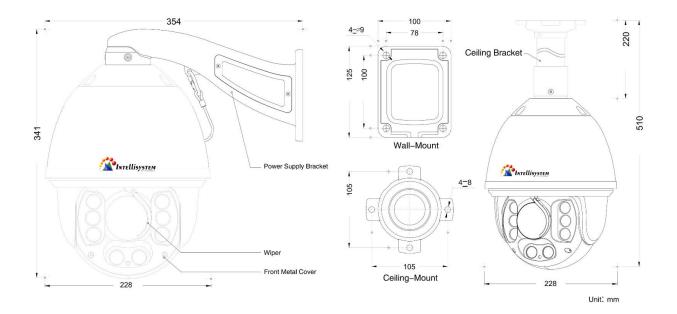

, 4000V Lighting & Anti-Surge Protection                                                                                  |
|            | Dimensions (mm)               | Φ228x341 mm                                                                                                                                                                                                                  |
|            | Weight                        | N.W: 6.0KGG.W: 7.4KG                                                                                                                                                                                                         |

Suitable for Airport, Station, Museum, Bank, Highway, Wharf, City Surveillance, etc. Large Public Places.

#### DIMENSIONS (Unit: mm)