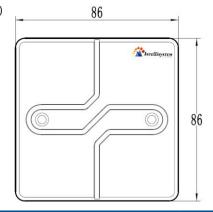

## DIMENSIONS (mm)

(mm

## **SPECIFICATIONS**

| Model                           | IT-FAN-D9301                                                                                                                                              |
|---------------------------------|-----------------------------------------------------------------------------------------------------------------------------------------------------------|
| Type                            | 86 Cube Vandal Proof Anti Echo Digital Pickup                                                                                                             |
| Scope                           | 120 m <sup>2</sup>                                                                                                                                        |
| Transmission Distance           | 3000m                                                                                                                                                     |
| SNR                             | 78dB (1m 40 dB Voice) 30dB (10m 40 dB Voice) 1KHz at 1 Pa                                                                                                 |
| Dynamic Range                   | 111dB (1KHz at Max dB SPL)                                                                                                                                |
| Sensitivity                     | -25dB                                                                                                                                                     |
| Max. Sustainable Sound Pressure | 126dB SPL (1KHz, THD 1%)                                                                                                                                  |
| Anti-Echo                       | Effectively Eliminate Turbid Sounds Caused By Strong Echoes                                                                                               |
| Directional Characteristic      | Omni-directional                                                                                                                                          |
| Frequency Response              | 20HZ~20kHz (Speech Band Enhancement Optimization)                                                                                                         |
| Output Impedance                | 600Ω (non-equilibrium)                                                                                                                                    |
| Output Signal Amplitude         | 2.5Vpp/-25dB                                                                                                                                              |
| Signal Processing Circuit       | Speech Enhancement DSP; AGC Professional Hi-fidelity Low Noise Audio Processing; Speech Enhancement Digital Noise Reduction DSP; AGC Automatic Sound Gain |
| Waterproof                      | Indoor Damp Proof                                                                                                                                         |
| Microphone                      | Complementary Enhancement Capacitance Sound Head                                                                                                          |
| Numbers of Sound Heads          | Double 14mm Professional Nickel Plating Capacitive Sound Head                                                                                             |
| Certification                   | CE/FCC                                                                                                                                                    |
| Protection Circuit              | Lightning Protection, Power Polarity Reversal Protection                                                                                                  |
| Transmission Cable              | 3 Cores 0.5mm2 RVVP Shielded Cable                                                                                                                        |
| Working Voltage                 | DC12V (AC24V Optional)                                                                                                                                    |
| Working Current                 | 20 mA                                                                                                                                                     |
| Working Temperature             | -30°C ~ 80°C                                                                                                                                              |
| Color                           | Silver                                                                                                                                                    |
| Material                        | Aluminum Alloy                                                                                                                                            |
| Dimension                       | 86mm ( L ) x86mm ( W ) x20mm ( H )                                                                                                                        |
| Weight                          | 200g                                                                                                                                                      |