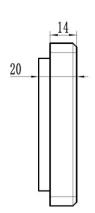

## DIMENSIONS (mm)

(mm

## **SPECIFICATIONS**

| Model                           | IT-FAN-D9301                                                                                                                                              |
|---------------------------------|-----------------------------------------------------------------------------------------------------------------------------------------------------------|
| Type                            | 86 Cube Vandal Proof Anti Echo Digital Pickup                                                                                                             |
| Scope                           | 120 m <sup>2</sup>                                                                                                                                        |
| Transmission Distance           | 3000m                                                                                                                                                     |
| SNR                             | 78dB (1m 40 dB Voice) 30dB (10m 40 dB Voice) 1KHz at 1 Pa                                                                                                 |
| Dynamic Range                   | 111dB (1KHz at Max dB SPL)                                                                                                                                |
| Sensitivity                     | -25dB                                                                                                                                                     |
| Max. Sustainable Sound Pressure | 126dB SPL (1KHz, THD 1%)                                                                                                                                  |
| Anti-Echo                       | Effectively Eliminate Turbid Sounds Caused By Strong Echoes                                                                                               |
| Directional Characteristic      | Omni-directional                                                                                                                                          |
| Frequency Response              | 20HZ~20kHz (Speech Band Enhancement Optimization)                                                                                                         |
| Output Impedance                | 600Ω (non-equilibrium)                                                                                                                                    |
| Output Signal Amplitude         | 2.5Vpp/-25dB                                                                                                                                              |
| Signal Processing Circuit       | Speech Enhancement DSP; AGC Professional Hi-fidelity Low Noise Audio Processing; Speech Enhancement Digital Noise Reduction DSP; AGC Automatic Sound Gain |
| Waterproof                      | Indoor Damp Proof                                                                                                                                         |
| Microphone                      | Complementary Enhancement Capacitance Sound Head                                                                                                          |
| Numbers of Sound Heads          | Double 14mm Professional Nickel Plating Capacitive Sound Head                                                                                             |
| Certification                   | CE/FCC                                                                                                                                                    |
| Protection Circuit              | Lightning Protection, Power Polarity Reversal Protection                                                                                                  |
| Transmission Cable              | 3 Cores 0.5mm2 RVVP Shielded Cable                                                                                                                        |
| Working Voltage                 | DC12V (AC24V Optional)                                                                                                                                    |
| Working Current                 | 20 mA                                                                                                                                                     |
| Working Temperature             | -30°C ~ 80°C                                                                                                                                              |
| Color                           | Silver                                                                                                                                                    |
| Material                        | Aluminum Alloy                                                                                                                                            |
| Dimension                       | 86mm ( L ) x86mm ( W ) x20mm ( H )                                                                                                                        |
| Weight                          | 200g                                                                                                                                                      |