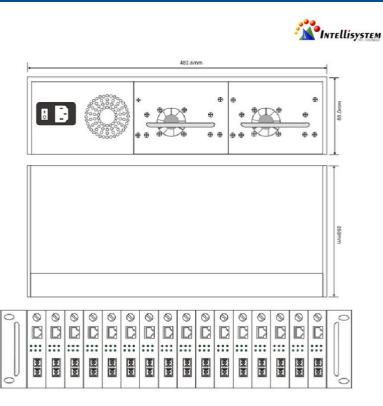

## 16 slots Ethernet Media Converter Rackmount

#### Introduction

IT-PMC-2000B-R for Media converter adapt integration management media converter Rack in machine room. Each Rack have 16 insert slot, can insert 1-16 different media converter modules. Redundant Power Supply, support hot-swappable, provide credibility, high effect and economic solutions for network system.

#### Parameters

Working Temperature : 0°C to 50°C Storage Temperature : -40°C to 85°C Relative Humidity : 5%~95% Dimension : 482.6mm×350mm×88mm ( L×W×H ) 19 Inch 2U

Power supply Require Input : AC 100~260V, 50~60HZ, or DC -48V Out put : DC +5V Consumption : < 60W Wave : ≤50mv Noise : ≤50mv