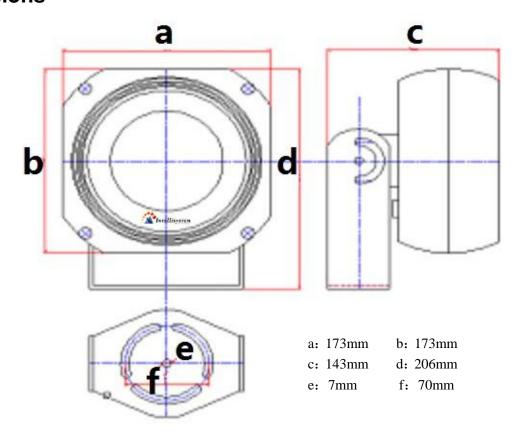

## **Dimensions**

## **Technical Specifications**

| Items               | IT-1203SZN-IRFL                                              |
|---------------------|--------------------------------------------------------------|
| Flash energy        | 16J                                                          |
| Wavelength          | 850nm                                                        |
| Recycle time        | < 400ms                                                      |
| Peak flash duration | < 0.1ms                                                      |
| Operate life        | ≥3million times                                              |
| Trigger mode        | Low electric level, switching value                          |
| Cover area          | 10m~11m@22m                                                  |
| Effective range     | 4m~22m                                                       |
| Working voltage     | 154VAC~265VAC                                                |
| Frequency           | 48Hz∼52Hz                                                    |
| Power consumption   | Average power<16W(@1 flash/s), Maximum power In instant<150W |
| Working temperature | -20∼+60°C                                                    |
| Working humidity    | 5%~95%@40°C, No condensation                                 |
| Protection level    | IP66                                                         |
| Dimension           | 173mm*173mm*143mm                                            |
| Net Weight          | 2.50kg                                                       |