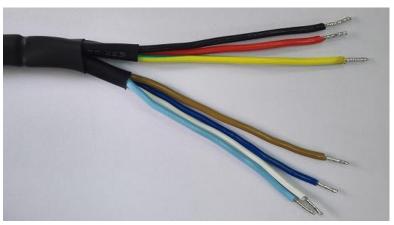

## **Wiring Definition**

| Base pin | Color of outgoing wire | Signal                          |
|----------|------------------------|---------------------------------|
| 1        | Red                    | Input AC220V L-line             |
| 2        | Black                  | Input AC220V N-line             |
| 3        | Yellow-Green           | Input AC220V PE                 |
| 4        | Brown                  | Strobe trigger +                |
| 5        | Blue                   | Strobe trigger -                |
| 6        | White                  | Bright control+ (reserved port) |
| 7        | Light Blue             | Bright control- (reserved port) |