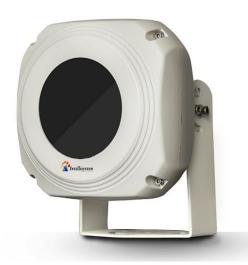

# IT-1203SZN-IRFL License Plate Recognition Flash Lamp

### **Product Overview**

IT-1203SZN-IRFL is designed as the high efficacy light sources for application system of license plate recognition. Under the condition of complete darkness, it helps camera system obtaining clearly pictures of number plate, vehicle body and cab.