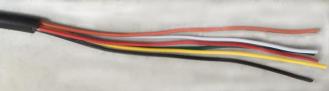

# **Wiring Definition**

| Base pin | Color of outgoing wire | Signal                                    |
|----------|------------------------|-------------------------------------------|
| 1        | Brown                  | Input AC220V L-line                       |
| 2        | Blue                   | Input AC220V N-line                       |
| 3        | Yellow-Green           | Input AC220V PE                           |
| 4        | Red                    | Strobe trigger input + (switching level)  |
| 5        | Black                  | Strobe trigger input - (switching level)  |
| 6        | Yellow                 | RS485 A                                   |
| 7        | Green                  | RS485 B                                   |
| 8        | Orange                 | Strobe trigger output + (switching level) |
| 9        | White                  | Strobe trigger output - (switching level) |