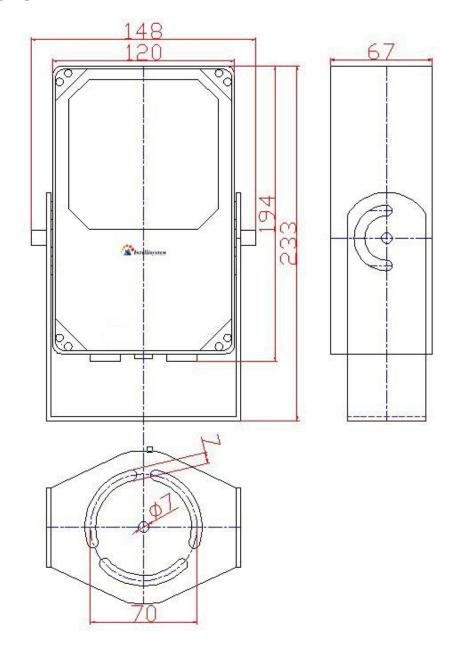

|
| Effective distance                  | 18m~25m                                                                                          |
| Working temperature                 | -40 $\sim$ +80 $^{\circ}$ C (working humidity 10% $\sim$ 95%)                                    |
| Surge Level                         | Common mode 4KV, Differential Mode 2KV                                                           |
| Protection level                    | IP66                                                                                             |
| Net Weight                          | 2.231kg                                                                                          |



# **Dimensions**



### **Disclaimer**

All products, product specifications and data are subject to change without notice.