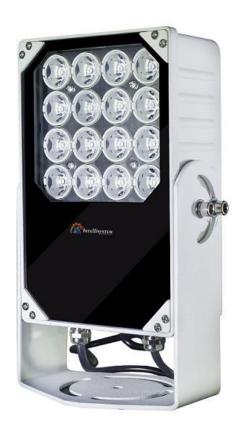

#### **Product Overview**

IT-3105SZN-WLSL is designed as the high efficacy strobe light for highway intelligent monitoring recording system and red light auto recording system.

#### **Features**

- Adopt Cree high performance LED, light efficiency, energy saving and environmental protection.
- Auto switch on under low light environment, settable threshold.
- Support video synchronization.
- Support brightness adjustable.

# **Technical Specifications**

| Items                               | IT-3105SZN-WLSL                                                                                  |
|-------------------------------------|--------------------------------------------------------------------------------------------------|
| Main Processor                      | High performance MCU                                                                             |
| User Interface                      | RS485 serial port and I/O port                                                                   |
| LED Type                            | 16 pcs high brightness IR LED                                                                    |
| Environmental Detection             | 6 levels environmental brightness detection, auto switch on under low light environment          |
| Remote Control                      | 5 classes brightness control on PC, ON/OFF control                                               |
| Video Fill Light<br>Synchronization | Support                                                                                          |
| Cascade Function                    | Support strobe cascade function                                                                  |
| RS485 Port                          | 1 port connect to PC, support remote control brightness, threshold of sensor                     |
| Response Time                       | ≤45us                                                                                            |
| Brightness                          | Support RS485 port adjust                                                                        |
| Light Spot Coverage                 | Effective horizontal spot 4-12m according to model select (installation distance 23m, height 6m) |
| Working voltage                     | AC90-265V                                                                                        |
| Power consumption                   | <40W                                                                                             |
| Effective distance                  | 18m~25m                                                                                          |
| Working temperature                 | -40 $\sim$ +80 $^{\circ}$ C (working humidity 10% $\sim$ 95%)                                    |
| Surge Level                         | Common mode 4KV, Differential Mode 2KV                                                           |
| Protection level                    | IP66                                                                                             |
| Net Weight                          | 2.231kg                                                                                          |