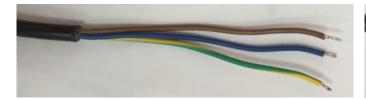

# **Wiring Definition**

| Base pin | Color of outgoing wire | Signal                                    |
|----------|------------------------|-------------------------------------------|
| 1        | Brown                  | Input AC220V L-line                       |
| 2        | Blue                   | Input AC220V N-line                       |
| 3        | Yellow-Green           | Input AC220V PE                           |
| 4        | Red                    | Strobe trigger input + (switching level)  |
| 5        | Black                  | Strobe trigger input - (switching level)  |
| 6        | Yellow                 | RS485 A                                   |
| 7        | Green                  | RS485 B                                   |
| 8        | Orange                 | Strobe trigger output + (switching level) |
| 9        | White                  | Strobe trigger output - (switching level) |