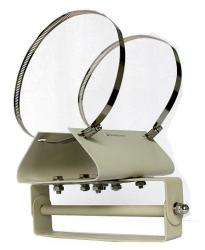

## **IT-APMB2**

Bracket set with left-right or up-down movements and adjustable angle for pole mounted LED Illuminators and Camera Housing.

• Pole mount bracket for LED Illuminators.

## **Technical Specifications**

Material: Aluminum Alloy

Application: Outdoor

Suited for Infrared Illuminators models: IT-SH062-IR, IT-SH063-IR, IT-SH122-IR, IT-SH123-IR, IT-SS092D-IR, IT-SS093D-IR, IT-SS122D-IR and IT-SS123D-IR.