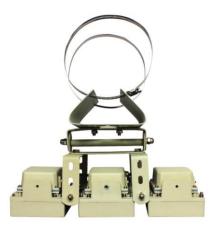

## **IT-APMB2**

Bracket set with left-right or up-down movements and adjustable angle for pole mounted LED Illuminators and Camera Housing.

• Pole mount bracket for LED Illuminators.

## **Technical Specifications**

Material: Aluminum Alloy

Application: Outdoor

Suited for Infrared Illuminators models: IT-SH062-IR, IT-SH063-IR, IT-SH122-IR, IT-SH123-IR, IT-SS092D-IR, IT-SS093D-IR, IT-SS122D-IR and IT-SS123D-IR.